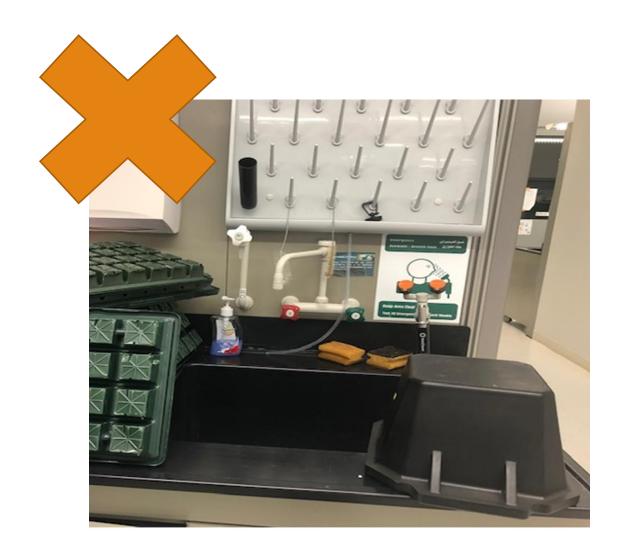

# CDA Lab safety bulletin

5<sup>th</sup> edition

#### In case of emergency

DIAL

From Landline / office phone : 911

From mobile phone: **012-8080-911** 

## Contact CDA lab team to replace your labcoat if it is small OR without cuffed sleeves.



Lab Coat Fitting Guidance and Reassignment Instructions.pdf (ucop.edu)

### PPE (Personal protective Equipment)



Face coverings are a public health measure during the COVID-19 global Pandemic, and not considered personal protective equipment (PPE).

#### Close the fume hood sash before leaving





#### Do not block access to eye wash



#### General remiders











## SAFETY IS EVERYONE'S RESPONSIBILITY