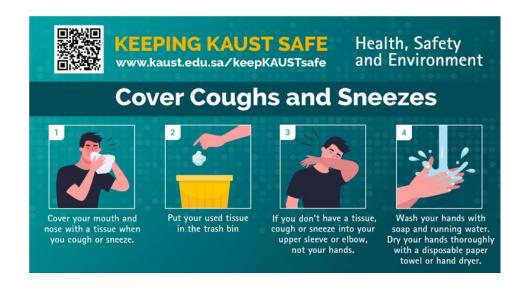

# CDA Lab safety bulletin

5<sup>th</sup> edition

#### In case of emergency

DIAL

From Landline / office phone : 911

From mobile phone: **012-8080-911** 

## Contact CDA lab team to replace your labcoat if it is small OR without cuffed sleeves.



Lab Coat Fitting Guidance and Reassignment Instructions.pdf (ucop.edu)

### PPE (Personal protective Equipment)



Face coverings are a public health measure during the COVID-19 global Pandemic, and not considered personal protective equipment (PPE).

#### Close the fume hood sash before leaving





#### Do not block access to eye wash



#### General remiders











## SAFETY IS EVERYONE'S RESPONSIBILITY