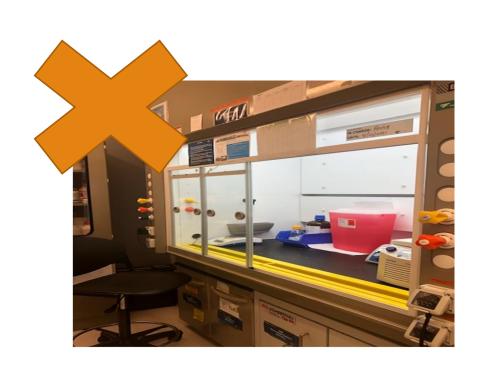

# CDA Lab safety bulletin

5<sup>th</sup> edition

#### In case of emergency

DIAL

From Landline / office phone : 911

From mobile phone: **012-8080-911** 

## Contact CDA lab team to replace your labcoat if it is small OR without cuffed sleeves.



Lab Coat Fitting Guidance and Reassignment Instructions.pdf (ucop.edu)

### PPE (Personal protective Equipment)



Face coverings are a public health measure during the COVID-19 global Pandemic, and not considered personal protective equipment (PPE).

#### Close the fume hood sash before leaving





#### Do not block access to eye wash



#### General remiders











## SAFETY IS EVERYONE'S RESPONSIBILITY