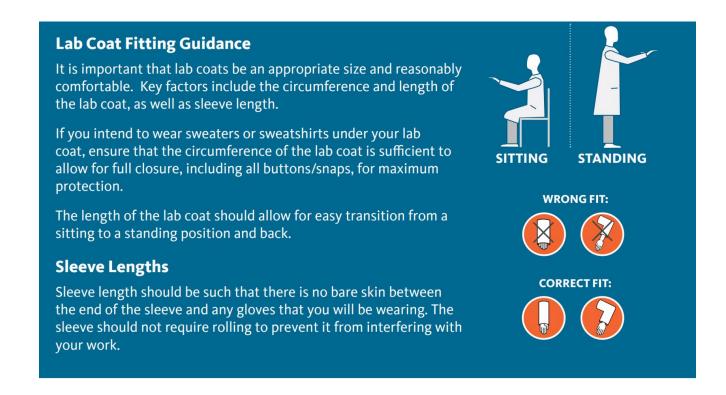

## Contact CDA lab team to replace your labcoat if it is small OR without cuffed sleeves.

Lab Coat Fitting Guidance and Reassignment Instructions.pdf (ucop.edu)