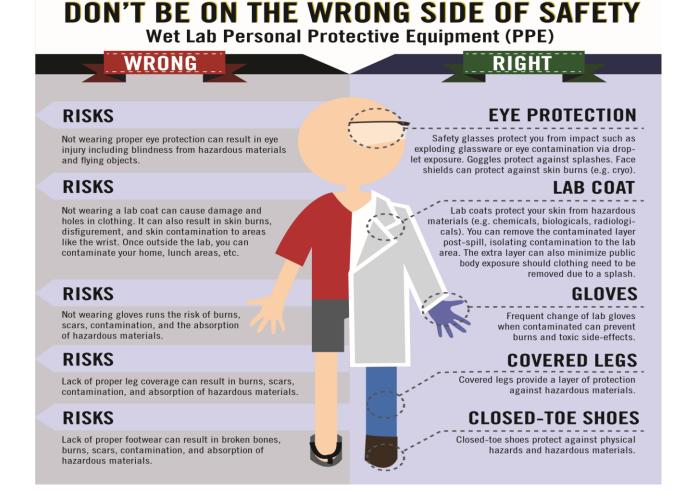

### PPE (Personal protective Equipment)

Face coverings are a public health measure during the COVID-19 global Pandemic, and not considered personal protective equipment (PPE).