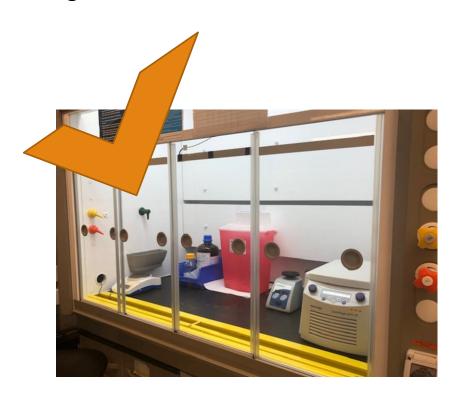

# CDA Lab safety bulletin

5<sup>th</sup> edition

#### In case of emergency

DIAL

From Landline / office phone : 911

From mobile phone: **012-8080-911** 

## Contact CDA lab team to replace your labcoat if it is small OR without cuffed sleeves.



Lab Coat Fitting Guidance and Reassignment Instructions.pdf (ucop.edu)

### PPE (Personal protective Equipment)



Face coverings are a public health measure during the COVID-19 global Pandemic, and not considered personal protective equipment (PPE).

#### Close the fume hood sash before leaving





#### Do not block access to eye wash



#### General remiders











## SAFETY IS EVERYONE'S RESPONSIBILITY